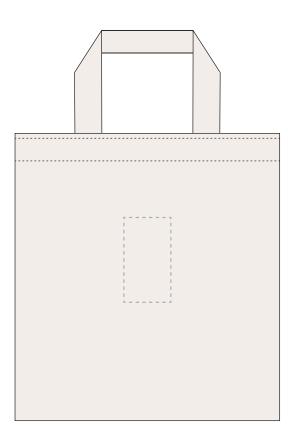

## MADERIA THREAD COLOUR

Product and Artwork Proof

- Colour 1Colour 2
- Colour 3
- Colour 4

ARTWORK SCALE 25%

Product Image for visualisation - colours may vary

The dashed line is to demonstrate print area and will not appear on your printed item